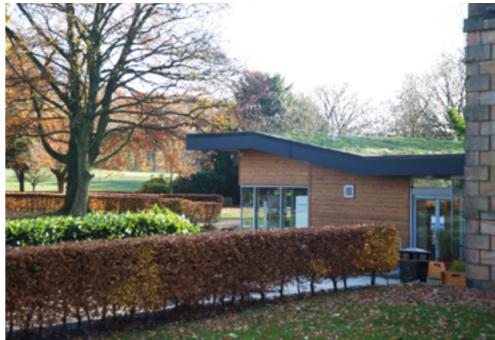

## Diverting water and groundworks to give stunning clubhouse vistas

#### **Glendale Golf**

Groundworks | Diverting Calverts | New Dance Floor & Bar