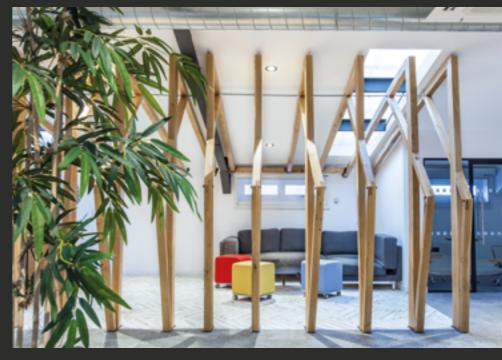

## Filling Manchester City Council with natural light

## Manchester City Council

Full Internal Refurbishment | Cat B | Ceilings & Partitions | Manufactured Joinery | M&E | Furniture

MANCHESTER CITY COUNCIL