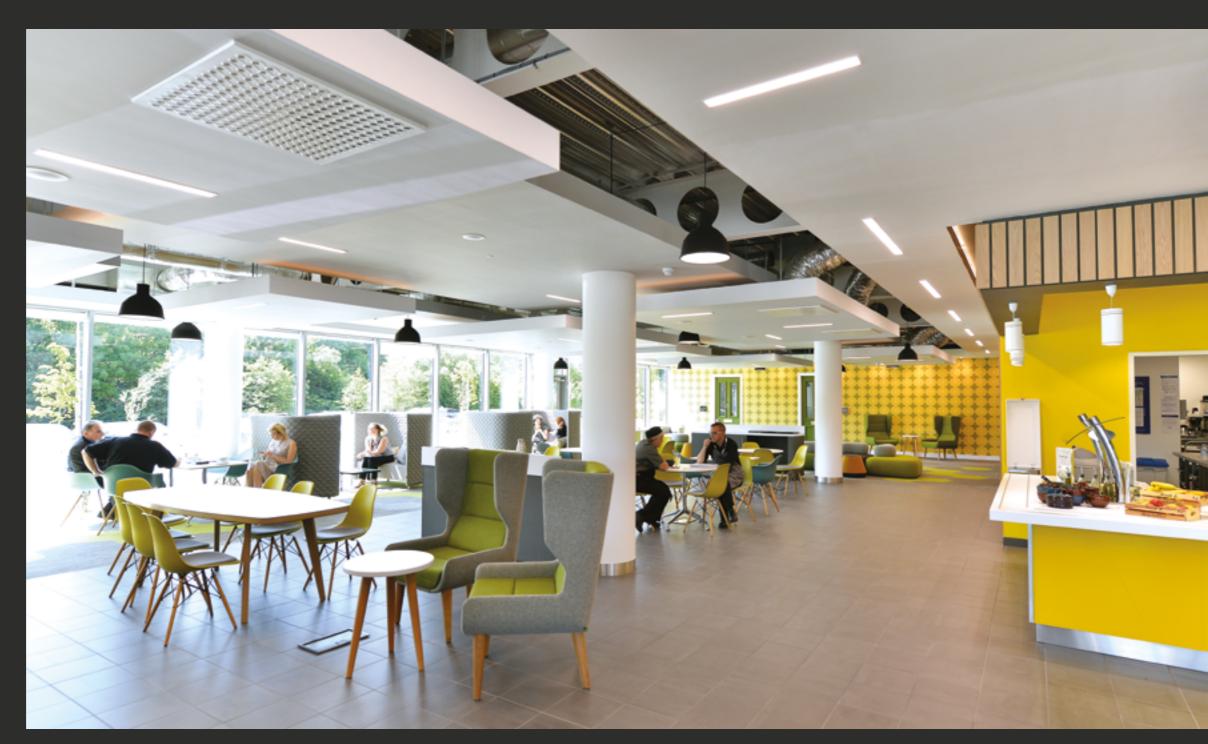

## Filling Manchester City Council with natural light

## Manchester City Council

Full Internal Refurbishment | Cat B | Ceilings & Partitions | Manufactured Joinery | M&E | Furniture

MANCHESTER CITY COUNCIL